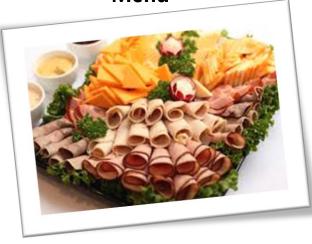

#### **Deli Platters**

Deli Delicious (Medium)

1243

\$69.99

About 1 lb Each Meat and Cheese Deli Delicious (Large)

1244

About 1.5 lb Each Meat and Cheese

\$95.99

Boar's Head Black Forrest Ham, Roast Beef, Oven Gold Turkey Breast, Swiss Cheese, and Vermont Cheddar Cheese

Italian Feast (Small) 1/2 lb Each

1245

\$48.99

Boar's Head Genoa Salami, Hard Salami, Soppressata, Prosciutto, Pepperoni