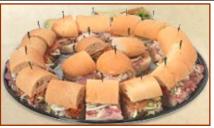

### **Sandwich Platters**

Sub Tray (Medium) 1253

\$69.99

8 Subs

Sub Tray (Large)

1254 \$79.99

10 Subs

Delicious sandwiches featuring quality Ham, Turkey and Roast Beef complemented with a variety of cheeses. Served on subs with lettuce