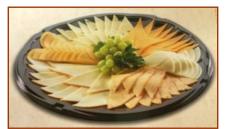

#### **Cheese Platters**

Just Sav Cheese (Medium) About 1 lb Each Cheese

\$69.99 1249

**Just Sav Cheese (Large)** About 1.5 lb Each Cheese

\$99.99

1250

Creamy Brie, Yellow Cheddar Cheese, Swiss Cheese, Creamy Havarti Cheese, Chipotle Gouda, White Cheddar Cheese

Classic Cheese (Medium) 1 lb Each Cheese

1251

\$59.99

Classic Cheese (Large)

1.5 lb Each Cheese

1252

\$79.99

Smoked Gouda Cheese, Boar's Head Yellow Cheddar Cheese, Swiss Cheese, Chipotle Gouda Cheese, and Provolone Cheese