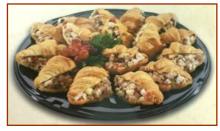

**Croissant Tray (Medium)** 1255 7 Croissants

**Croissant Tray (Large)** 

1256 \$69.99

\$59.99

9 Croissants

Buttery croissants filled with assortment of Chicken & Tuna salad

Pinwheel Tray (Medium) 1257 \$59.99